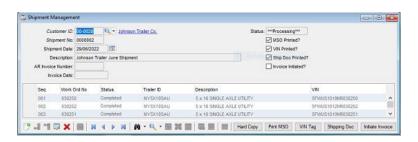

Print MSOs, VIN Tags and Shipping Documents directly from Shipment Management.

The Preview Button, on the all the work order entry forms, will generate a "traveler" for the respective order. These can then be output or emailed using Barista Document Processing.

Another great feature of the Trailer Manufacturing system is the Initiate Invoice button on the Shipment Management form. Once all the shipment tasks are completed you can use it to generate Invoicing data in the Addon Order Processing module.