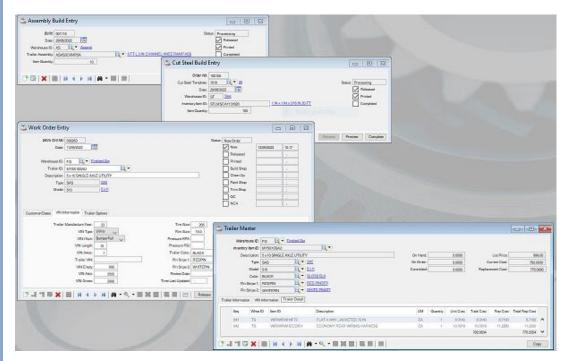

### **Trailer Manufacturing System Features**

Trailer work orders are retained after completion for historical uses. Quickly create new orders from an existing

Trailer Master form features appear in three tabs, Trailer Information, VIN Information and Trailer Detail.

#### **Trailer Manufacturing System by Barista**

MR Software Solutions' Trailer Manufacturing module is a companion product to the AddonSoftware Enterprise Resource Planning (ERP) system.

Combined with Addon's Accounting and Distribution Bundles, it provides an excellent solution for manufacturers requiring a system capable of generating quotes/work orders using predefined Bill of Materials (Trailer Master, Trailer Assembly, Trailer Options) and Templates for Cutting Steel.

Processing consists of creating and tracking the three types of work orders and using Shipment Management to complete getting the finished goods to the customer. Each of these tasks interface along the way with the AddonSoftware Modules to create customer quotes, as well as required shipping documents and customer invoices, all the while keeping your inventory availability up to date.