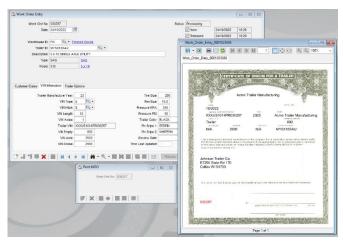

The Preview Button, on the all the work order entry forms, will generate a "traveler" for the respective order. These can then be output or emailed using Barista Document Processing.

Another great feature of the Trailer Manufacturing system is the Initiate Invoice button on the Shipment Management form. Once all the shipment tasks are completed you can use it to generate Invoicing data in the Addon Order Processing module.