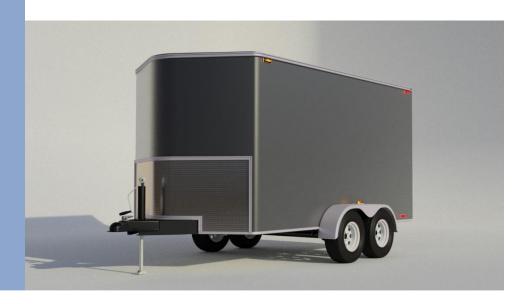

#### **Trailer Manufacturing System by Barista**

MR Software Solutions' Trailer Manufacturing module is a companion product to the AddonSoftware Enterprise Resource Planning (ERP) system.

Combined with Addon's Accounting and Distribution Bundles, it provides an excellent solution for manufacturers requiring a system capable of generating quotes/work orders using predefined Bill of Materials (Trailer Master, Trailer Assembly, Trailer Options) and Templates for Cutting Steel.

Processing consists of creating and tracking the three types of work orders and using Shipment Management to complete getting the finished goods to the customer. Each of these tasks interface along the way with the AddonSoftware Modules to create customer quotes, as well as required shipping documents and customer invoices, all the while keeping your inventory availability up to date.